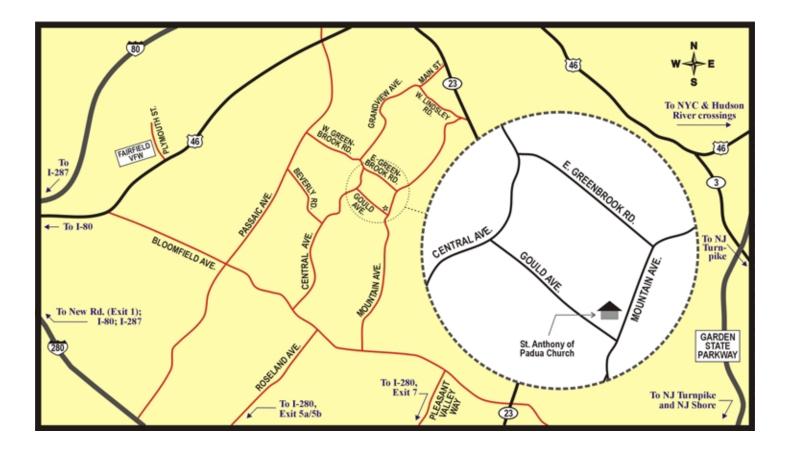

# St. Anthony of Padua

Map and directions to new church

103 Gould Avenue, North Caldwell, N.J. (intersection of Gould & Mountain)

### From US-46 (east of Willowbrook Mall):

US-46 west to NJ-23 south. Right on Lindsley Road. Left on Mountain Avenue. Right to 103 Gould Avenue.

### From US-46 (west of Willowbrook Mall) - option #1:

US-46 east to NJ-23 south. Right on Lindsley Road. Left on Mountain Avenue. Right to 103 Gould Avenue.

#### From US-46 (west of Willowbrook Mall) - option #2:

US-46 east to Bloomfield Avenue. Right on Bloomfield Avenue. Left on Mountain Ave. Left to 103 Gould Avenue.

## From I-280 - option #1:

Exit 5a or 5b to Livingston Avenue (northbound). Right on Eagle Rock Avenue. Left on Roseland Avenue. Right on Bloomfield Avenue. Left on Mountain Avenue. Left to 103 Gould Avenue.

## From I-280 – option #2:

Exit 7 to Pleasant Valley Way (northbound). Left on Bloomfield Avenue. Right on Mountain Avenue. Left to 103 Gould Avenue.

#### From NJ-23 (southbound):

NJ-23 south, past Willowbrook Mall and Wayne Towne Center. Right on Lindsley Road. Left on Mountain Avenue. Right to 103 Gould Avenue.

#### From NJ-23 (northbound):

Left on Lindsley Road. Left on Mountain Avenue. Right to 103 Gould Avenue.

#### From I-80 (eastbound):

Exit 47B (The Caldwells/Montclair) to US-46 east. Right on Bloomfield Avenue. Left on Mountain Ave. Left to 103 Gould Avenue.

#### From I-80 (westbound):

Exit 53 to NJ-23 south. Right on Lindsley Road. Left on Mountain Avenue. Right to 103 Gould Avenue.

#### From I-287:

I-287 to NJ-23 or I-80, whichever is closer. Follow directions as above for NJ-23 southbound or I-80 eastbound.